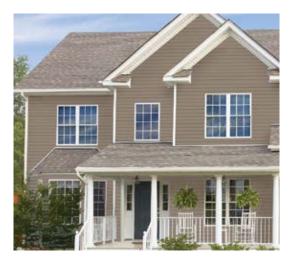

#### Easy on the accents

For a lighter touch, keep the lines and complementary accents clean, and the ornamentation to a minimum. Use standard window trim and corner posts for an understated profile.

## See how it all comes together at **HomePlayByRoyal.com**

- Choose a home from our pre-mapped selection of houses or upload your own.
- Edit styles and colors as you customize different parts of your home exterior—from siding and trim to windows and roof.
- **Create** an account and save your projects.