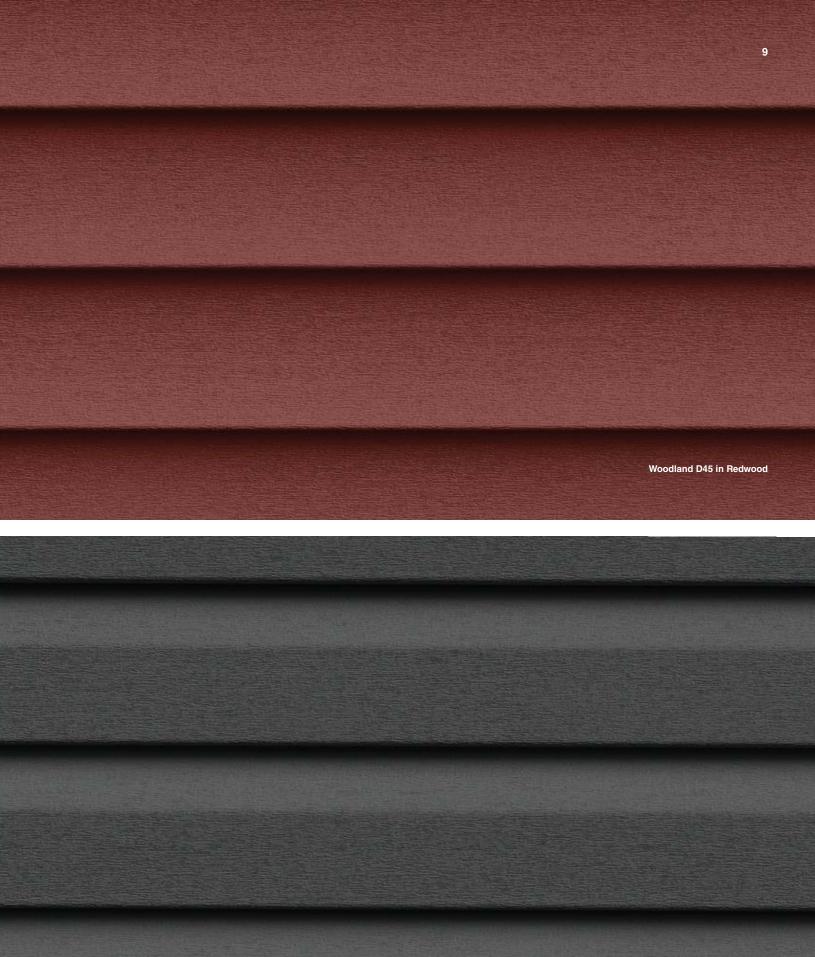

## Woodland

MROYAL Building Products

This is what real curb appeal and no-worry maintenance look like: a beautiful combination of presence, light, shadow, texture and UV-resistant color called Woodland Siding.

## Must-have curb appeal. No-worry durability.

Woodland Siding takes the gorgeous aura of real woodgrain, adds durability and subtracts maintenance hassle. It's designed to be the perfect foil for wear, tear, wind, rain and snow, year after year.

## **There's more** than one kind of wonderful.

Woodland Siding comes in double 4.5" traditional for a classic look and 4.5" designer for a more contemporary impression. They both capture the look of natural wood. And they both defy the effects of time and weather.

- Robust .046" thick panel
- Available profiles: D45 and D45D
- Offered in 12', 16', and 25' lengths for fewer laps and a more seamless appearance
- · Beautiful low-gloss woodgrain captures the look of natural wood