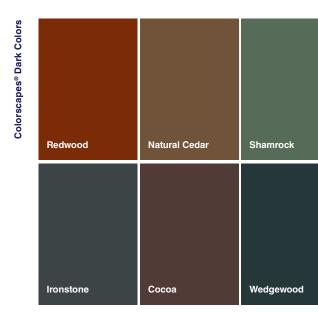

- Featured in Premium and Dark Colorscapes<sup>®</sup> shades
- Proprietary infrared-reflecting pigments reduce heat buildup
- Warranted to fade less so dark colors stay true

Colo Pebble Clay Cypress **Toasted Almond** 

| Midnight Surf  | Granite     | Heritage Blue |
|----------------|-------------|---------------|
| Weathered Gray | Marine Blue | Urban Bronze  |
|                |             |               |

Tree Moss