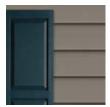

#### Easy on the accents

For a lighter touch, keep the lines and complementary accents clean, and the ornamentation to a minimum. Use standard window trim and corner posts for an understated profile.

#### Enjoy all the trimmings

Bring your exterior further out of its shell with wider Conceal<sup>™</sup> Corner and Window Trim and Royal<sup>®</sup> Window Shutters. Complement with Portsmouth<sup>™</sup> Shake & Shingles Siding in a contrasting color and texture in the gables. Use Royal<sup>®</sup> Column Wraps on your porch as a last emboldening detail.