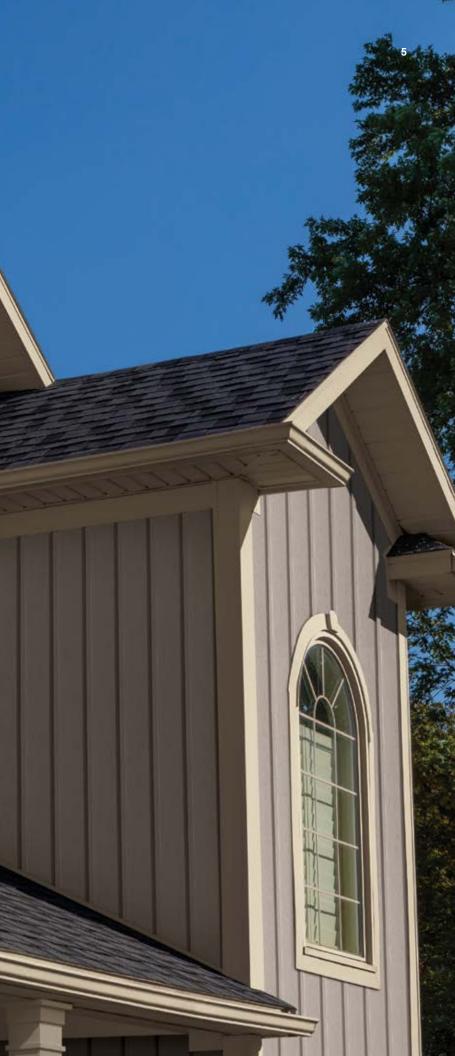

## **There's more** than one kind of wonderful.

Woodland Siding comes in double 4.5" traditional for a classic look and 4.5" designer for a more contemporary impression. They both capture the look of natural wood. And they both defy the effects of time and weather.

- Robust .046" thick panel
- Available profiles: D45 and D45D
- Offered in 12', 16', and 25' lengths for fewer laps and a more seamless appearance
- · Beautiful low-gloss woodgrain captures the look of natural wood