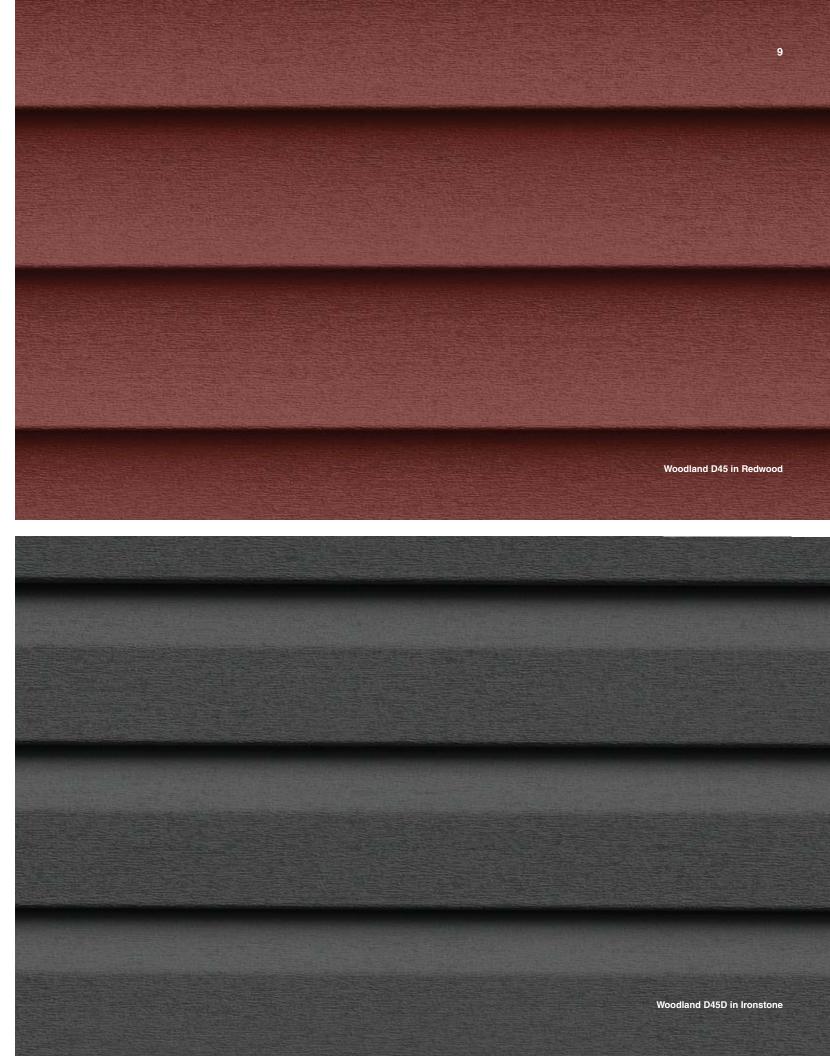

## Woodland

MROYAL Building Products

This is what real curb appeal and no-worry maintenance look like: a beautiful combination of presence, light, shadow, texture and UV-resistant color called Woodland Siding.

## Must-have curb appeal. No-worry durability.

Woodland Siding takes the gorgeous aura of real woodgrain, adds durability and subtracts maintenance hassle. It's designed to be the perfect foil for wear, tear, wind, rain and snow, year after year.

## **There's more** than one kind of wonderful.

Woodland Siding comes in double 4.5" traditional for a classic look and 4.5" designer for a more contemporary impression. They both capture the look of natural wood. And they both defy the effects of time and weather.

- Robust .046" thick panel
- Available profiles: D45 and D45D
- Offered in 12', 16', and 25' lengths for fewer laps and a more seamless appearance
- · Beautiful low-gloss woodgrain captures the look of natural wood